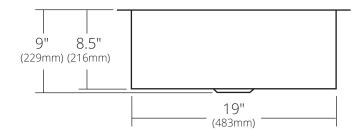

### **PRODUCT DETAILS**

- 21.5" x 16" x 9" OD (546mm x 406mm x 229mm)
- $\cdot$  19" x 13.5" x 8.5" ID (483mm x 343mm x 216mm)
- · Hand hammered 16 gauge recycled copper
- 3.5" (89mm) drain opening