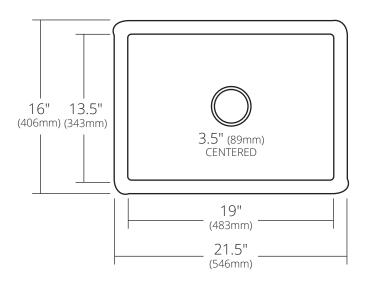

### **PRODUCT DETAILS**

- 21.5" x 16" x 9" OD (546mm x 406mm x 229mm)
- $\cdot$  19" x 13.5" x 8.5" ID (483mm x 343mm x 216mm)
- · Hand hammered 16 gauge recycled copper
- 3.5" (89mm) drain opening