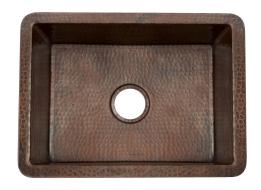

# **COCINA 21**

Cocina Series

FRONT VIEW

CPK278 Antique CPK578 Brushed Nickel

### **PRODUCT DETAILS**

- 21.5" x 16" x 9" OD (546mm x 406mm x 229mm)
- $\cdot$  19" x 13.5" x 8.5" ID (483mm x 343mm x 216mm)
- · Hand hammered 16 gauge recycled copper
- 3.5" (89mm) drain opening